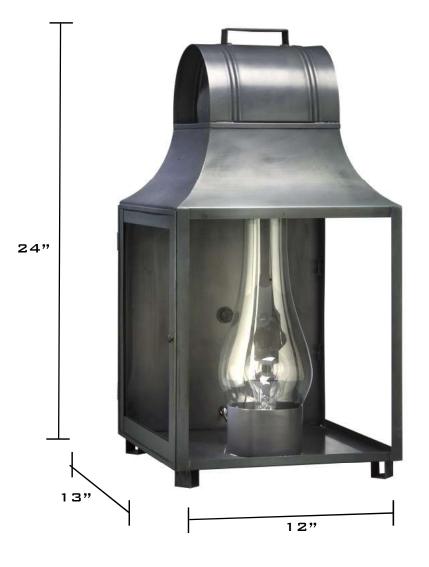

9061 Livery Collection Wall Mount

Dimensions Depth: 13" Width: 12" Height: 24"

Mounting Area: 9"W x 11.5"H Mounting Height: 17"(From top to mounting bracket)

Socket Options (LT2) Candelabra base; 60 watt max 3.5" sleeve (MED) Medium base socket w/ (CIM) Clear Chimney, 75 watt max (shown)