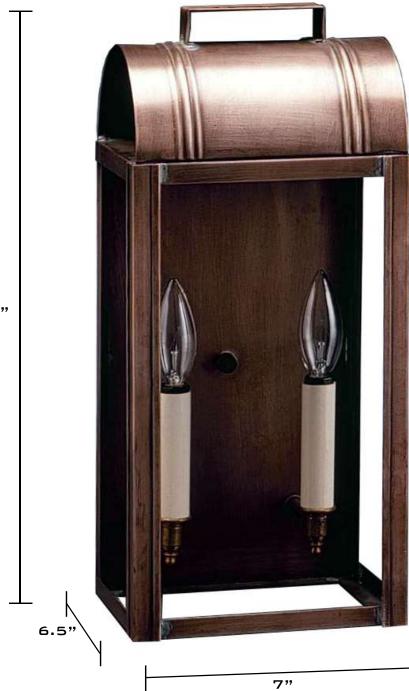

8031 Livery Collection Wall Mount

Dimensions Depth: 6.5" Width: 7" Height: 16"

Mounting Area: 6"W x 11"H Mounting Height: 9.5"

Socket Options (LT2) Candelabra base; 60 watt max 3.5<sup>\*\*\*</sup> sleeve

<u>UL Listed</u> Suitable for Wet locations

c(UL

Finishes AB - Antique Brass DAB - Dark Antique Brass (shown) DB - Dark Brass VG - Verdi Gris AC - Antique Copper

<u>Glass Options</u> CLR - Clear CSG-Clear Seedy SMG-Seedy Marine