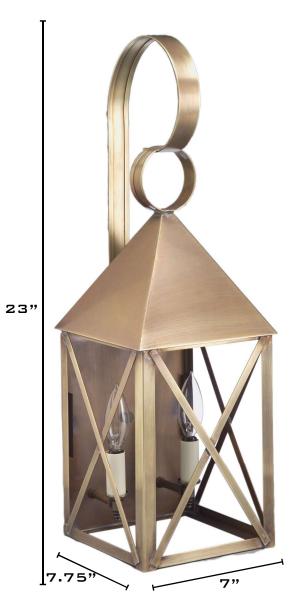

7041 York Collection Wall Mount

Dimensions Depth: 7" Width: 7.75" Height: 23"

Mounting Area: 6.5"W x 9"H Mounting Height: 18" (from top)

<u>Socket Options</u> (LT2) Candelabra base; 60 watt max 2" sleeve (shown) (MED) Medium base socket 75 watt max

<u>UL Listed</u> Suitable for Wet locations c (UL

<u>Finishes</u> AB - Antique Brass (shown) DAB - Dark Antique Brass DB - Dark Brass VG - Verdi Gris AC - Antique Copper

<u>Glass Options</u> CLR - Clear CSG-Clear Seedy SMG-Seedy Marine