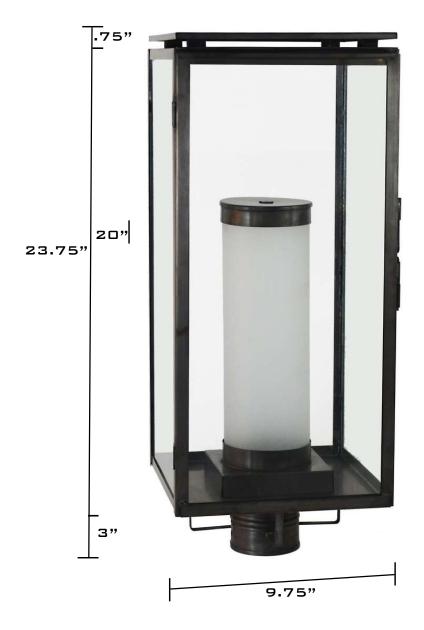

## 11653 Downtown Collection Post Mount

Dimensions Depth: 9.75" Width: 9.75" Height: 23.75"

Mounting Area: 3" fitter

Socket Options (LT4) Candelabra base; 60 watt max 3.5"" sleeve (MED) Medium base socket w/ (FCYL) Frosted cylinder; 75 watt max (shown)