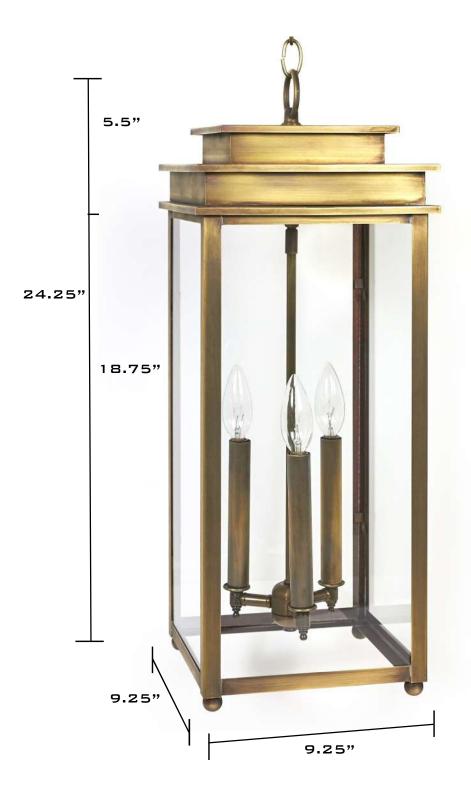

## 10742 Ellis Collection Hanging Mount

<u>Dimensions</u> Depth: 9.25" Width: 9.25" Height: 24.25"

Mounting Area: 5" Diameter

Socket Options (LT3) Candelabra base; 60 watt max 3.5" brass sleeve

<u>UL Listed</u> Suitable for damp locations