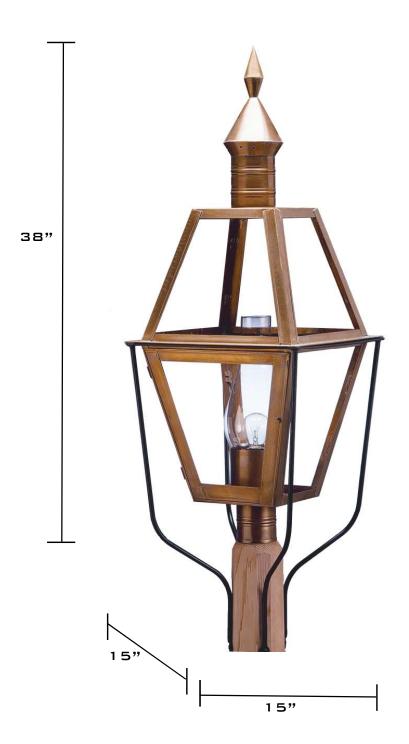

1033 Boston Collection Post Mount

**Dimensions** 

Depth: 15" Width: 15" Height: 38"

Mounting Area: 3" Fitter

**Socket Options** 

(LT3) Candelabra base; 60 watt max 3.5" sleeve (MED) Medium base socket w/ (CIM)

chimney; 75 watt max (shown)

<u>UL Listed</u> Suitable for Wet locations

**Finishes** 

AB - Antique Brass

DAB - Dark Antique Brass (shown)

DB - Dark Brass

VG - Verdi Gris

AC - Antique Copper